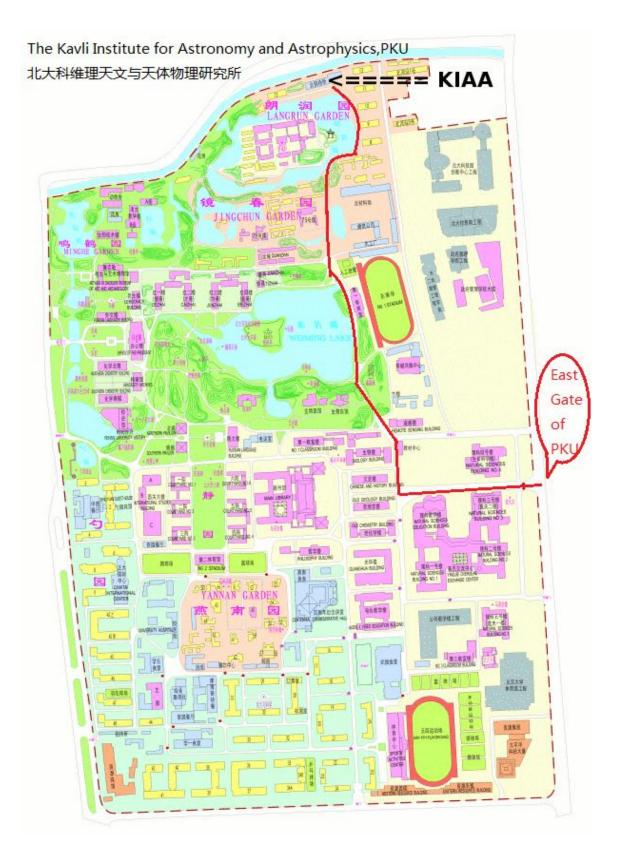

## **Conference Location:**

The conference will be held at the Campus of Peking University, **the Auditorium of KIAA**. The building is located inside the scenic and tranquil Langrunyuan, a part of the Old Summer Palace which was the summer resort of the Empress Dowager Cixi. The late Qing Dynasty style architecture, characterized by a big roof and columns in Chinese red. is set against the beautiful Weiming Lake, providing great views of Peking university.

## Map of Peking University