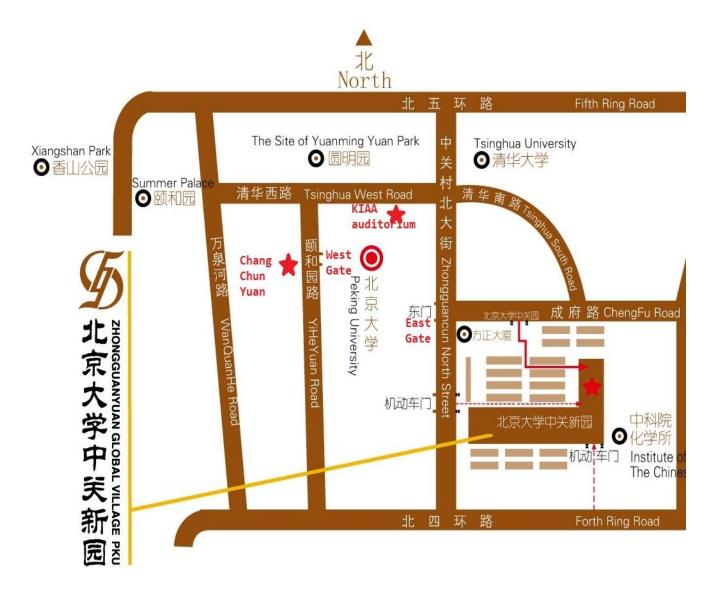

## Accommodation

The Symposium hotel is Zhongguanyuan Global Village PKU. It's only 5-minute walk to East

Gate of Peking University.

## Zhongguanyuan Global Village PKU (北京大学中关新园)

(RMB 320/night for standard one-bed rooms including breakfast)

Address: East Gate of Peking University, ChengFu Road, HaidianDistrict, Beijing (地址:北京大学东门外成府路西口北京大学中关新园)

The subway station is East Gate of Peking University, Line 4

## Please refer to this map for the location of Hotel and Peking University.